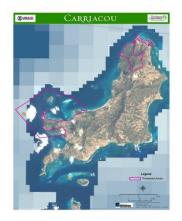

WELCOME TO SANDY ISLAND OYSTER BED MARINE PROTECTED AREA, CARRIACOU GRENADA

Pristine Ecosystem
Coral Reef

More Coral Reef

Reef Fish

Mangrove Forest