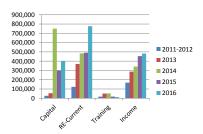

| Recurren | nt Expenditure:               |                 |               |         |         |         |         |         |           |         |
|----------|-------------------------------|-----------------|---------------|---------|---------|---------|---------|---------|-----------|---------|
| 11       | Board Members                 | stipend         | 4,950         |         | 59,400  | 59,400  | 59,400  | 59,400  | 237,600   |         |
| 1        | Park Manager                  | Salary          | 5,000         |         | 60,000  | 60,000  | 60,000  | 60,000  | 240,000   |         |
|          | Park Wardens                  | Salaries        | 6,300         | 75,600  | 100,800 | 201,600 | 201,600 | 201,600 | 781,200   |         |
| 1        | Accounts Clerk                | Salary          | 3,000         |         | 36,000  | 36,000  | 36,000  | 36,000  | 144,000   |         |
| 6        | Park Attendants               |                 | 800           |         | 57,600  | 57,600  | 57,600  | 57,600  | 230,400   |         |
|          | Head of R& D                  | Salary          |               |         |         |         |         | 48,000  | 48,000    |         |
|          | Head of Marketing             | Salary          |               |         |         |         |         | 36,000  | 36,000    |         |
|          | Interpretation Center-Curator |                 |               |         |         |         |         | 36,000  | 36,000    |         |
| 6        | Office Clerk                  | Salaries        |               |         |         |         |         | 72,000  | 72,000    |         |
| 1        | Officer cleaner/attendant     |                 | 800           |         |         |         |         | 9,600   | 9,600     |         |
|          | Petty Cash                    |                 |               |         |         |         |         | 12,000  | 12,000    |         |
|          | NIS                           |                 | 315           | 3,780   |         |         |         | 14,016  | 17,796    |         |
|          | Telephone                     |                 |               |         |         |         |         | 8,400   | 8,400     |         |
|          | Electricity                   |                 |               |         |         |         |         | 14,400  | 14,400    |         |
|          | Bands & Tags                  |                 |               | 6,000   | 6,000   | 6,000   | 6,000   | 6,000   | 30,000    |         |
|          | Toiletries                    |                 |               |         |         |         |         | 36,000  | 36,000    |         |
|          | Boat Maintenance              |                 | 1,100         | 13,200  | 13,200  | 13,200  | 13,200  | 13,200  | 66,000    |         |
|          | Professional Services         |                 |               |         |         | 5,000   | 5,000   | 5,000   | 15,000    |         |
|          | Ink & Stationeries            |                 |               |         |         | 9,600   | 9,600   | 9,600   | 28,800    |         |
|          | Uniform & gears               |                 |               |         | 6,000   | 6,000   | 6,000   | 6,000   | 24,000    |         |
|          | Maintenance accessories       |                 |               |         | 3,000   | 3,000   | 3,000   | 3,000   | 12,000    |         |
|          | Transportation                |                 |               |         |         |         | 6,000   | 6,000   | 12,000    |         |
|          | Travel & Accommodation        | •               |               |         | 5,000   | 5,000   | 5,000   | 5,000   | 20,000    |         |
|          | Marketing                     | Website         |               | 3,000   | 500     | 500     | 500     | 500     | 5,000     |         |
|          |                               | News Letter     |               | 2,500   | 2,500   | 2,500   | 2,500   | 2,500   | 12,500    |         |
|          |                               | Brochure        |               | 1,000   | 1,000   | 1,000   | 1,000   | 1,000   | 5,000     |         |
|          |                               | Merchandizin    | Merchandizing |         | 5,000   | 5,000   | 5,000   | 5,000   | 20,000    |         |
|          |                               | Road shows      |               | 6,000   | 6,000   | 6,000   | 6,000   | 6,000   | 30,000    |         |
|          |                               | Radio & TV      |               | 5,000   | 5,000   | 5,000   | 5,000   | 5,000   | 25,000    |         |
|          |                               | School Programs |               | 2,000   | 2,000   | 2,000   | 2,000   | 2,000   | 10,000    |         |
|          |                               |                 | 22,265        | 123,080 | 369,000 | 484,400 | 490,400 | 776,816 | 2,238,696 | 2,236,6 |
|          |                               |                 |               |         |         |         |         |         |           |         |
|          |                               | +               | _             |         |         |         | _       |         | -         | -       |
|          |                               |                 |               |         |         |         |         |         |           |         |

| INCO | ME:                              |         |           |         |         |         |         |          |
|------|----------------------------------|---------|-----------|---------|---------|---------|---------|----------|
|      |                                  |         |           |         |         |         |         |          |
|      |                                  |         |           |         |         |         |         |          |
|      |                                  |         |           |         |         |         |         |          |
|      | Description                      | Monthly | 2011-2012 | 2013    | 2014    | 2015    | 2016    | Total    |
| _    |                                  |         |           |         |         |         |         |          |
|      |                                  |         |           |         |         |         |         |          |
| 1    | Mooring Fees                     | 2,500   | 30,000    | 36,000  | 48,000  | 60,000  | 75,000  | 249,000  |
| 2    | Tags & Bands                     | 800     | 9,600     | 15,000  | 25,000  | 36,000  | 42,000  | 127,600  |
| 3    | Government Subvention            | 4,000   | 50,000    | 50,000  |         |         |         | 100,000  |
| 4    | Merchandizing                    | 2,000   | 24,000    | 30,000  | 30,000  | 36,000  | 40,000  | 160,000  |
| 5    | Grants                           |         | 25,000    | 25,000  | 30,000  | 35,000  | 35,000  | 150,000  |
| 6    | Fund Raising & Donations         | 800     | 10,000    | 10,000  | 12,000  | 15,000  | 15,000  | 62,000   |
| 7    | Research Fees                    |         |           | 3,000   | 3,000   | 3,000   | 3,000   | 12,000   |
| 8    | Oyster Bed Emergency Moorage     |         |           | 1,000   | 1,000   |         | 1,000   | 3,000    |
| 9    | Festivals                        |         |           | 5,000   | 5,000   | 6,000   | 6,000   | 22,000   |
| 10   | Filming -location Fee            |         |           |         |         |         |         |          |
| 11   | Entrainment & Gigs               |         |           | 3,000   | 3,000   | 4,000   | 4,000   | 14,000   |
| 12   | Interpretation Center            |         |           |         |         | 40,000  | 40,000  | 80,000   |
| 13   | Cruise Passengers @ 5.00 Per Pax |         |           | 50,000  | 75,000  | 100,000 | 100,000 | 325,000  |
| 14   | Local Sponsor                    |         | 20,000    | 50,000  | 100,000 | 100,000 | 100,000 | 370,000  |
| 15   | Camping Permit                   |         |           | 10,000  | 10,000  | 20,000  | 20,000  | 60,000   |
|      |                                  |         |           |         |         |         |         |          |
|      |                                  | 10,100  | 168,600   | 288,000 | 342,000 | 455,000 | 481,000 | 1,674,60 |

# Bridging the Gap

Capital
 1.532 m Grant
 Training
 162 k Grant

• Re-current • 2.40m

• Difference 565 k

• Grant Funding • 300 k

• Sponsorship • 100k

• Government Subvention • 100k

# Capital & Sub-Projects

|              | Description      | Local Area Funding |                  | Sporsor | Grant Funding | Total     |
|--------------|------------------|--------------------|------------------|---------|---------------|-----------|
|              |                  |                    |                  |         |               |           |
| Office Con   | nplex            |                    | Down Lando       | 132,000 | 1,400,000     | 1,532,000 |
|              |                  |                    | Monted & Tecerve |         |               |           |
| Training     |                  |                    |                  |         | 162,400       | 162,400   |
|              |                  |                    |                  |         |               |           |
| Sandy Is A   | menity           | 7,000              |                  | 90,000  | \$2,000       | 149,000   |
| Park         |                  |                    |                  |         |               |           |
|              |                  |                    |                  |         |               |           |
| Mabouya      | Reserve          | 14,300             |                  |         | 44,000        | 59,300    |
|              |                  |                    |                  |         |               |           |
|              |                  |                    |                  |         |               |           |
| Lauriston Br | each Development | 16,000             |                  | 25,000  | \$3,300       | 94,300    |
|              |                  |                    |                  |         |               |           |
| Darradina Da | ach Development  | 29,000             |                  | 23,000  | 99,300        | 161,300   |
|              | T                |                    |                  |         |               |           |
| Lauriston M  | tangrove Hike    | 6,000              |                  | 20,000  | \$5,000       | \$1,000   |
|              | ľ                |                    |                  |         |               |           |
| Oyster Bea   | d Eco-site       | 27,000             |                  | 44,000  | 97,000        | 178,000   |
|              |                  |                    |                  |         |               |           |
| Sea Moss I   | Farm             | 12,000             |                  | 22,000  | 61,000        | 95,000    |
|              |                  |                    |                  |         |               |           |
| Coral reef   | Nursery          | 1,000              |                  |         | 69,000        | 70,000    |
|              |                  |                    |                  |         |               |           |
| Mooringle    | nstallation      |                    |                  |         | 42,500        | 42,500    |
|              |                  |                    |                  |         |               |           |
|              |                  |                    |                  |         |               |           |
|              |                  |                    |                  |         |               |           |
|              |                  | 122,200            |                  | 366,000 | 2,135,500     | 2,623,800 |