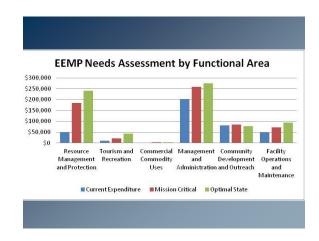

# STXEEMP

The recurrent critical needs amount to \$633,000 and increase to \$734,000 at the optimal level.