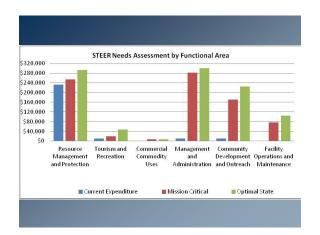

### STEER

The total recurrent needs for the park total \$808,000 at a critical level and \$976,000 at an optimal level.