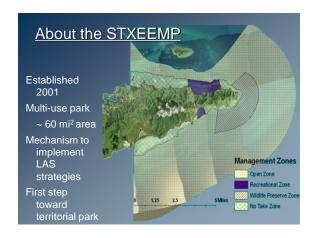

# STXEEMP

The recurrent critical needs amount to \$633,000 and increase to \$734,000 at the optimal level.