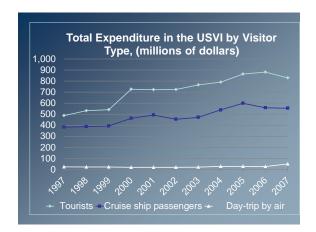

# Need-Have=Gap

STEER Revenue projections for the most feasible financial mechanisms total \$658,000 per year and \$4.6 million per year for future, more complex financial mechanisms.