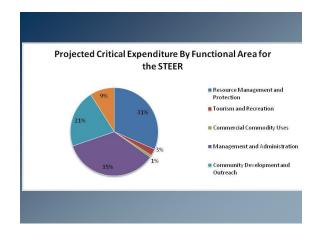

### STEER

The total recurrent needs for the park total \$808,000 at a critical level and \$976,000 at an optimal level.