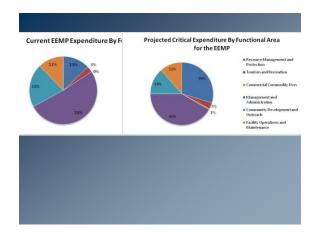

### STEER

The total recurrent needs for the park total \$808,000 at a critical level and \$976,000 at an optimal level.

# STXEEMP

The recurrent critical needs amount to \$633,000 and increase to \$734,000 at the optimal level.