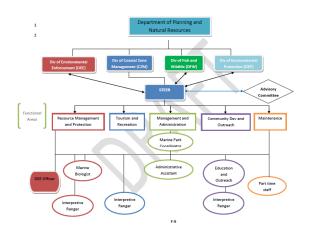

gement documents
- Historical analysis of the protected areas' finances (achievement of objectives, critical aspects, success factors for management)
- Identification of financial needs for basic operation, as well as optimal management, of the protected areas
- 4. Identification of financing sources



### Sustainable Finance Plan Process

- 5. Projection of needs vs. sources
- Level of sustainability (needs vs. revenue) over the long-term
- Construction of an articulated set of sustainable finance strategies, concretely presented as a portfolio of activities for the protected areas
- 8. System of Monitoring and Evaluation for the long-term financial sustainability plan
- Identification of legal and institutional barriers and gaps to implement the long-term financial sustainability plan



# THE NEED

### STEER

The total recurrent needs for the park total \$808,000 at a critical level and \$976,000 at an optimal level.

# STXEEMP

The recurrent critical needs amount to \$633,000 and increase to \$734,000 at the optimal level.

# Need-Have=Gap

STEER Revenue projections for the most feasible financial mechanisms total \$658,000 per year and \$4.6 million per year for future, more complex financial mechanisms.

# STXEEMP

The average funding for the park amounts to \$340,000 per year and comes mainly from Federal funding sources.

=The resulting financial gap is \$230,000 and









| Financial Mechanism                          | Potential for<br>revenue<br>generation | Certainty of revenue stream | Complexity of<br>implementation | Overall<br>Value |
|------------------