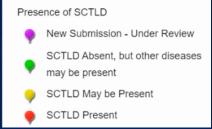

# What data is shared?

- SCTLD Surveys
  - Roving Diver
  - Bar Drop
  - Depth Ranges, etc.
- Bleaching Surveys
- General reef observations
  - Healthy reefs are still good data points!