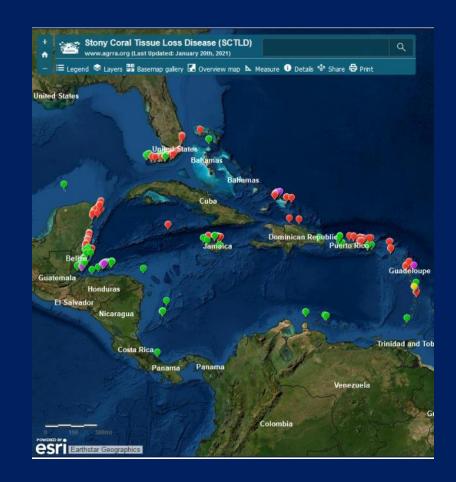

## Caribbean Coral Health Watch

- 1. Submit Reports
- Experts Review

- 3. Feed CaribbeanSCTLD/Bleach Maps &Disease Dashboard
- 4. Guide response and management actions

www.agrra.org/coral-disease-outbreak