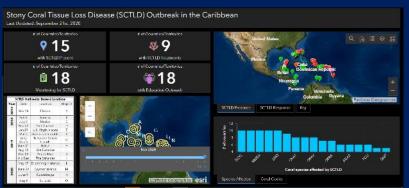

#### **CORAL DISEASE OUTBREAK**

## Caribbean Coral Health Watch

- 1. Submit Reports
- Experts Review

- 3. Feed CaribbeanSCTLD/Bleach Maps &Disease Dashboard
- 4. Guide response and management actions

www.agrra.org/coral-disease-outbreak