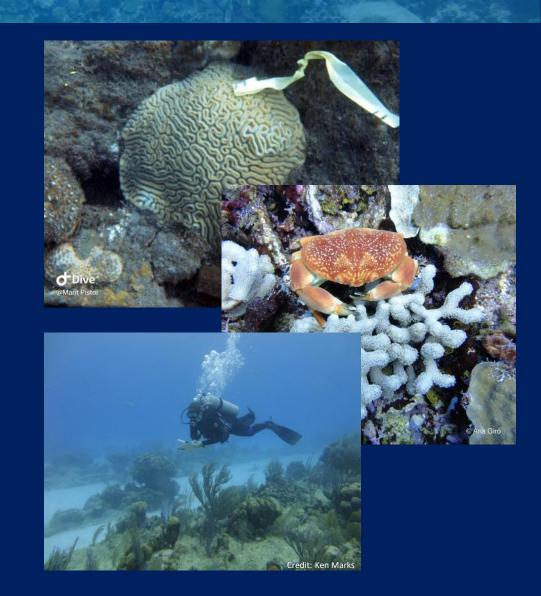

# What data is shared?

- SCTLD Surveys
  - Roving Diver
  - Bar Drop
  - Depth Ranges, etc.
- Bleaching Surveys
- General reef observations
  - Healthy reefs are still good data points!