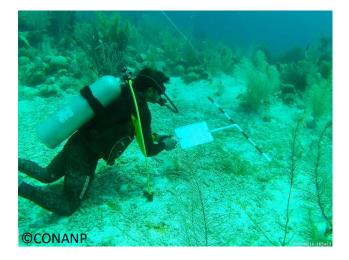

## A network for learning among Caribbean marine resource managers

| Country                   | Mexico                                                                                                   |
|---------------------------|----------------------------------------------------------------------------------------------------------|
| Supported MPA             | Parque Nacional Arrecife Alacranes                                                                       |
| Implementing Organization | Comisión Nacional de Áreas Naturales Protegidas (CONANP)                                                 |
| Project Title             | Strengthening the capacity to monitor reef health in Parque Nacional Arrecife Alacranes                  |
| Objectives                | Assess, and improve awareness of, coral reef health within park boundaries                               |
| Activities                | Development of a SCTLD monitoring and intervention action plan for Parque<br>National Arrecife Alacranes |
|                           | Development of a monitoring protocol for overall reef health                                             |
|                           | 8 individuals trained in AGRRA monitoring protocol                                                       |
|                           | Data collected shared with marine natural resource managers through                                      |
|                           | AGRRA's online coral disease portal                                                                      |
|                           | <ul> <li>Informational material designed for, and disseminated to, relevant</li> </ul>                   |
|                           | stakeholders.                                                                                            |